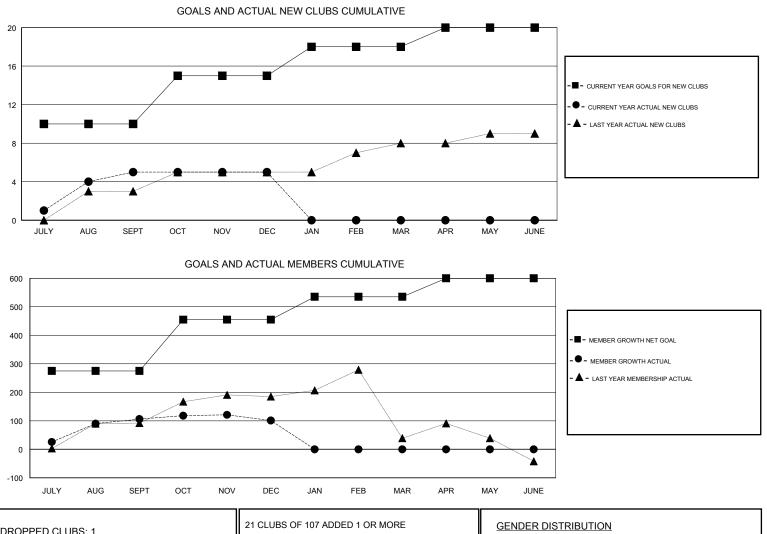

## LOCATION REP OF BANGLADESH

GMT CA

|               | Club          | S           |               | Members<br>RESULTS FOR 2017-2018 |                           |                         |                                                    |  |
|---------------|---------------|-------------|---------------|----------------------------------|---------------------------|-------------------------|----------------------------------------------------|--|
|               | RESULTS FOR   | R 2017-2018 |               |                                  |                           |                         |                                                    |  |
| QUARTER       | NEW CLUB GOAL | NEW CLUBS   | DROPPED CLUBS | QUARTER                          | MEMBER GROWTH NET<br>GOAL | MEMBER GROWTH<br>ACTUAL | DROPPED<br>MEMBERS ACTUAL<br>(including transfers) |  |
| JULY/AUG/SEPT | 10            | 5           | 0             | JULY/AUG/SEPT                    | 275                       | 120                     | 10                                                 |  |
| OCT/NOV/DEC   | 5             | 0           | 1             | OCT/NOV/DEC                      | 180                       | 22                      | 27                                                 |  |
| JAN/FEB/MAR   | 3             | 0           | 0             | JAN/FEB/MAR                      | 80                        | 0                       | 0                                                  |  |
| APR/MAY/JUNE  | 2             | 0           | 0             | APR/MAY/JUNE                     | 65                        | 0                       | 0                                                  |  |

| DROPPED CLUBS: 1 |    | 21 CLUBS OF 107 ADDED 1 OR MORE | GENDER DIST                | GENDER DISTRIBUTION       |     |  |
|------------------|----|---------------------------------|----------------------------|---------------------------|-----|--|
|                  |    | NEW MEMBERS                     | MALE                       | 2,855 (79.66%)            |     |  |
|                  |    |                                 | FEMALE                     | 729 (20.34%)              |     |  |
| DROPPED MEMBERS  |    |                                 | Women Percentag            | e Fiscal Year Goal: 25%   |     |  |
| DECEASED         | 1  | CLICK HERE FOR CUMULATIVE       | TOTAL FAMILY UNIT          | TOTAL FAMILY UNIT MEMBERS |     |  |
| CLUB CANCELLED   | 18 | MEMBERSHIP DATA                 |                            |                           |     |  |
| OTHER            | 18 |                                 | FAMILY MEMBERS PAYING HALF |                           | 386 |  |
| TOTAL            | 37 |                                 |                            |                           |     |  |
|                  |    |                                 |                            |                           |     |  |